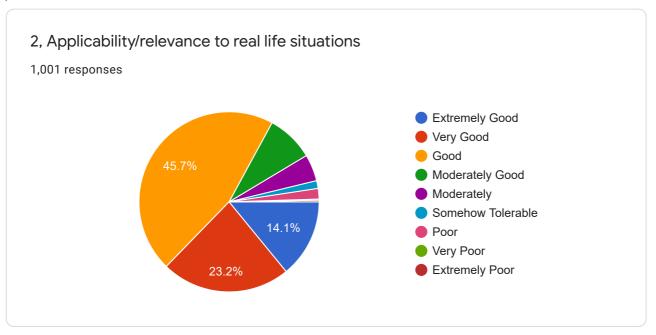

II. Please give a rating of your course on the following:-

XXI. Overall Rating of the Programme [tick ( ) in the relevant cell]

This content is neither created nor endorsed by Google. Report Abuse - Terms of Service - Privacy Policy