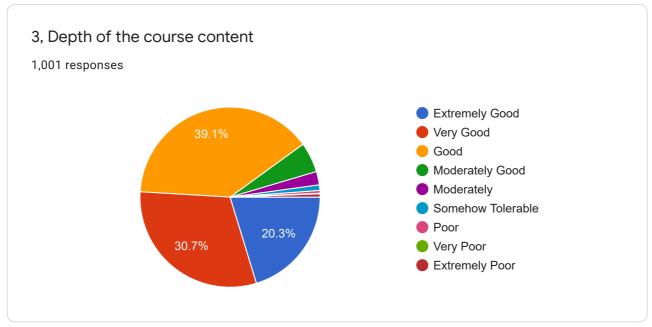

II. Please give a rating of your course on the following:-

XXI. Overall Rating of the Programme [tick ( ) in the relevant cell]

This content is neither created nor endorsed by Google. Report Abuse - Terms of Service - Privacy Policy