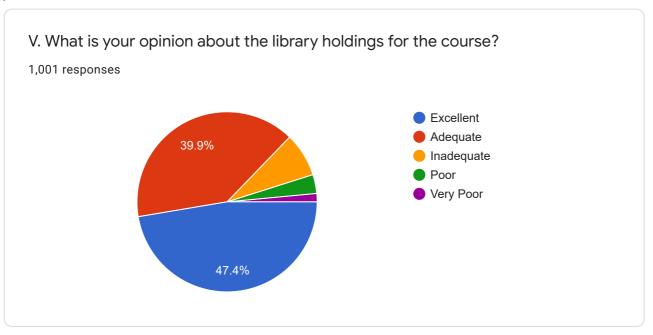

## Student Feedback Form

1,001 responses

**Publish analytics** 













## Address

1,001 responses

Sourashtra college

No.6 karpagamoorthy kovil theru,arun nagar,Madakkulam

3,prasana new colony avaniyapuram madurai 12

4/194 central bank colony, nagamalai, madurai.

22akkasalai pillayar Kovil street

3/523 7th day SCL opp aadisivan Nagar Velachery

2/910 sourashtra puram 1st Street vandiyur Madurai 20

Avaniyapuram

5/476 mani servai Illam, Thirunagar, madurai-6.

I. Please give a rating of your course on the following:-





















II. Please give a rating of your course on the following:-



























































XXI. Overall Rating of the Programme [tick ( ) in the relevant cell]

























This content is neither created nor endorsed by Google. Report Abuse - Terms of Service - Privacy Policy



## Google Forms