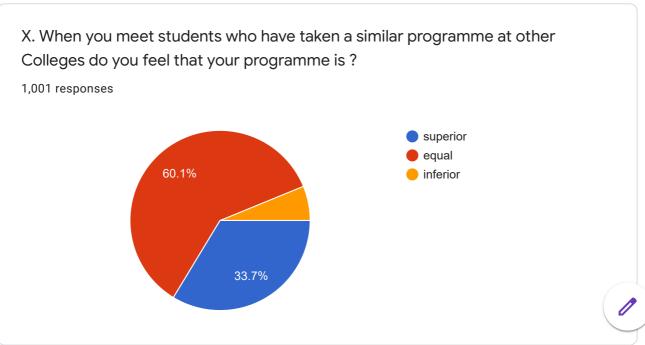

## Student Feedback Form

1,001 responses

**Publish analytics** 













## Address

1,001 responses

Sourashtra college

No.6 karpagamoorthy kovil theru,arun nagar,Madakkulam

3,prasana new colony avaniyapuram madurai 12

4/194 central bank colony, nagamalai, madurai.

22akkasalai pillayar Kovil street

3/523 7th day SCL opp aadisivan Nagar Velachery

2/910 sourashtra puram 1st Street vandiyur Madurai 20

Avaniyapuram

5/476 mani servai Illam, Thirunagar, madurai-6.

I. Please give a rating of your course on the following:-





















II. Please give a rating of your course on the following:-



























































XXI. Overall Rating of the Programme [tick ( ) in the relevant cell]

























This content is neither created nor endorsed by Google. Report Abuse - Terms of Service - Privacy Policy



## Google Forms