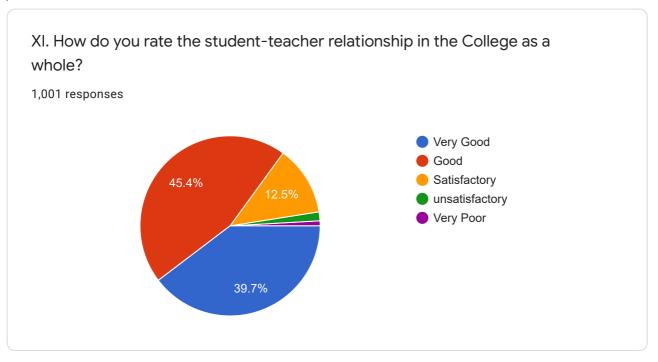

II. Please give a rating of your course on the following:-

XXI. Overall Rating of the Programme [tick ( ) in the relevant cell]

This content is neither created nor endorsed by Google. Report Abuse - Terms of Service - Privacy Policy