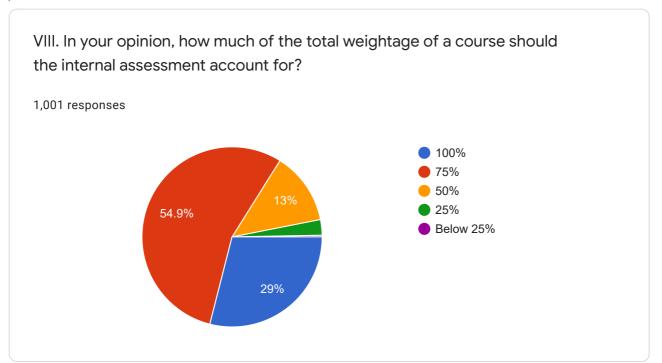

## Student Feedback Form

1,001 responses

**Publish analytics** 













## Address

1,001 responses

Sourashtra college

No.6 karpagamoorthy kovil theru,arun nagar,Madakkulam

3,prasana new colony avaniyapuram madurai 12

4/194 central bank colony, nagamalai, madurai.

22akkasalai pillayar Kovil street

3/523 7th day SCL opp aadisivan Nagar Velachery

2/910 sourashtra puram 1st Street vandiyur Madurai 20

Avaniyapuram

5/476 mani servai Illam, Thirunagar, madurai-6.

I. Please give a rating of your course on the following:-





















II. Please give a rating of your course on the following:-



























































XXI. Overall Rating of the Programme [tick ( ) in the relevant cell]

























This content is neither created nor endorsed by Google. Report Abuse - Terms of Service - Privacy Policy



## Google Forms