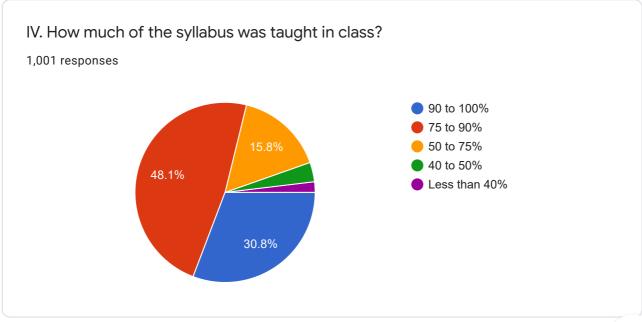

II. Please give a rating of your course on the following:-

XXI. Overall Rating of the Programme [tick ( ) in the relevant cell]

This content is neither created nor endorsed by Google. Report Abuse - Terms of Service - Privacy Policy