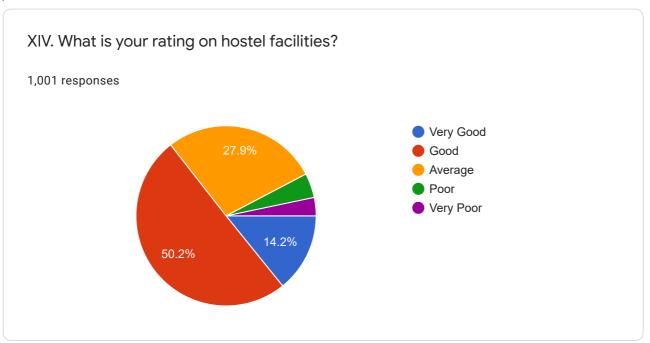

II. Please give a rating of your course on the following:-

XXI. Overall Rating of the Programme [tick ( ) in the relevant cell]

This content is neither created nor endorsed by Google. Report Abuse - Terms of Service - Privacy Policy