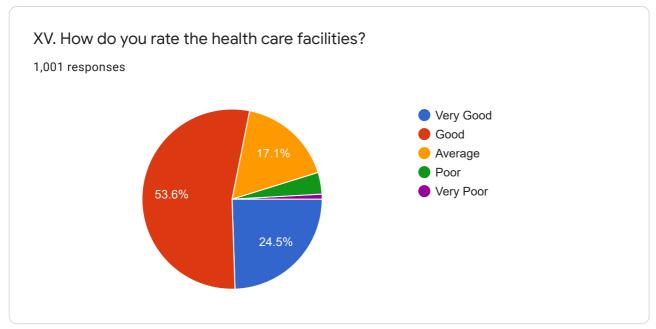

II. Please give a rating of your course on the following:-

XXI. Overall Rating of the Programme [tick ( ) in the relevant cell]

This content is neither created nor endorsed by Google. Report Abuse - Terms of Service - Privacy Policy