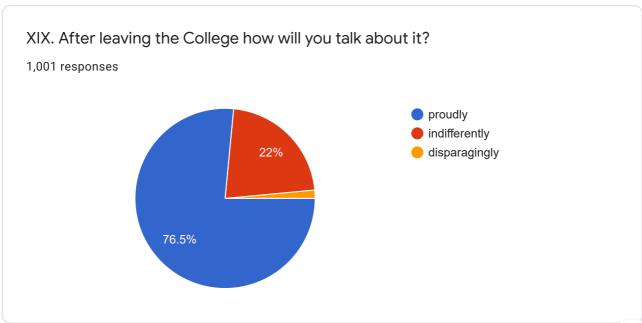

## Student Feedback Form

1,001 responses

**Publish analytics** 













## Address

1,001 responses

Sourashtra college

No.6 karpagamoorthy kovil theru,arun nagar,Madakkulam

3,prasana new colony avaniyapuram madurai 12

4/194 central bank colony, nagamalai, madurai.

22akkasalai pillayar Kovil street

3/523 7th day SCL opp aadisivan Nagar Velachery

2/910 sourashtra puram 1st Street vandiyur Madurai 20

Avaniyapuram

5/476 mani servai Illam, Thirunagar, madurai-6.

I. Please give a rating of your course on the following:-





















II. Please give a rating of your course on the following:-



























































XXI. Overall Rating of the Programme [tick ( ) in the relevant cell]

























This content is neither created nor endorsed by Google. Report Abuse - Terms of Service - Privacy Policy



## Google Forms