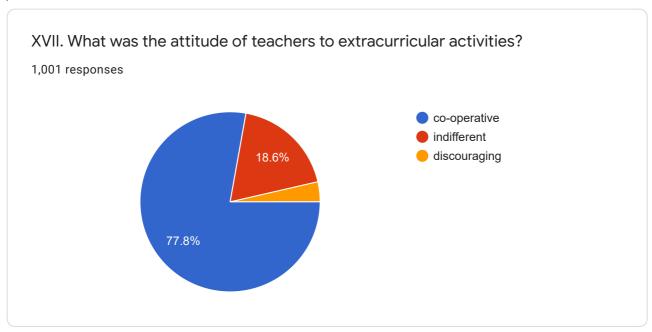

## Student Feedback Form

1,001 responses

**Publish analytics** 













## Address

1,001 responses

Sourashtra college

No.6 karpagamoorthy kovil theru,arun nagar,Madakkulam

3,prasana new colony avaniyapuram madurai 12

4/194 central bank colony, nagamalai, madurai.

22akkasalai pillayar Kovil street

3/523 7th day SCL opp aadisivan Nagar Velachery

2/910 sourashtra puram 1st Street vandiyur Madurai 20

Avaniyapuram

5/476 mani servai Illam, Thirunagar, madurai-6.

I. Please give a rating of your course on the following:-





















II. Please give a rating of your course on the following:-



























































XXI. Overall Rating of the Programme [tick ( ) in the relevant cell]

























This content is neither created nor endorsed by Google. Report Abuse - Terms of Service - Privacy Policy



## Google Forms