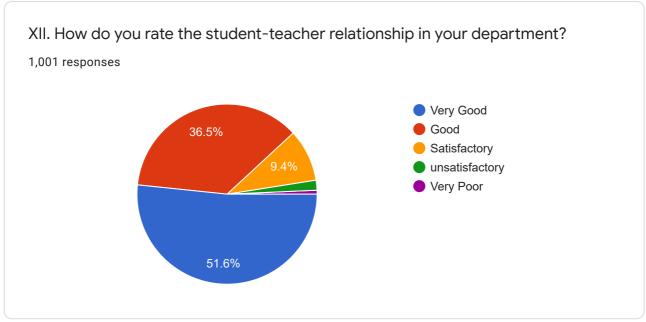

II. Please give a rating of your course on the following:-

XXI. Overall Rating of the Programme [tick ( ) in the relevant cell]

This content is neither created nor endorsed by Google. Report Abuse - Terms of Service - Privacy Policy