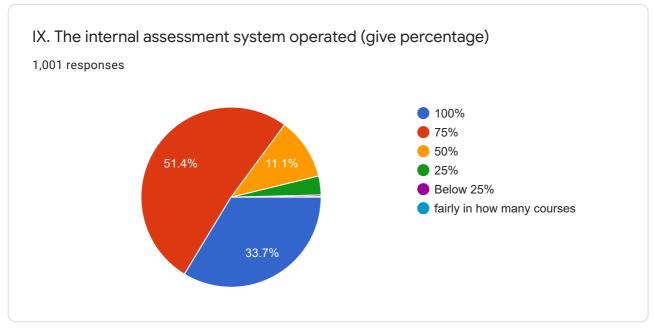

## Student Feedback Form

1,001 responses

**Publish analytics** 













## Address

1,001 responses

Sourashtra college

No.6 karpagamoorthy kovil theru,arun nagar,Madakkulam

3,prasana new colony avaniyapuram madurai 12

4/194 central bank colony, nagamalai, madurai.

22akkasalai pillayar Kovil street

3/523 7th day SCL opp aadisivan Nagar Velachery

2/910 sourashtra puram 1st Street vandiyur Madurai 20

Avaniyapuram

5/476 mani servai Illam, Thirunagar, madurai-6.

I. Please give a rating of your course on the following:-





















II. Please give a rating of your course on the following:-



























































XXI. Overall Rating of the Programme [tick ( ) in the relevant cell]

























This content is neither created nor endorsed by Google. Report Abuse - Terms of Service - Privacy Policy



## Google Forms