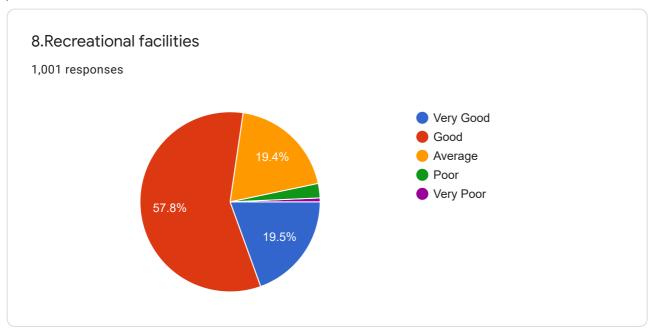

3/523 7th day SCL opp aadisivan Nagar Velachery

2/910 sourashtra puram 1st Street vandiyur Madurai 20

Avaniyapuram

5/476 mani servai Illam, Thirunagar, madurai-6.

I. Please give a rating of your course on the following:-