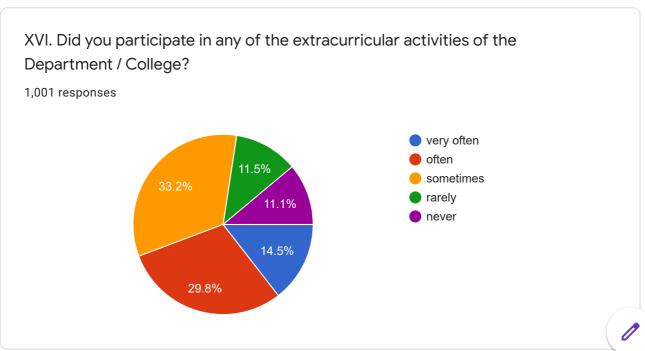

## Student Feedback Form

1,001 responses

**Publish analytics** 













## Address

1,001 responses

Sourashtra college

No.6 karpagamoorthy kovil theru,arun nagar,Madakkulam

3,prasana new colony avaniyapuram madurai 12

4/194 central bank colony, nagamalai, madurai.

22akkasalai pillayar Kovil street

3/523 7th day SCL opp aadisivan Nagar Velachery

2/910 sourashtra puram 1st Street vandiyur Madurai 20

Avaniyapuram

5/476 mani servai Illam, Thirunagar, madurai-6.

I. Please give a rating of your course on the following:-





















II. Please give a rating of your course on the following:-



























































XXI. Overall Rating of the Programme [tick ( ) in the relevant cell]

























This content is neither created nor endorsed by Google. Report Abuse - Terms of Service - Privacy Policy



## Google Forms