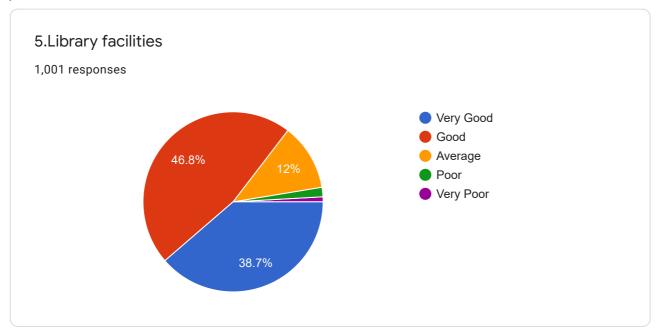

3/523 7th day SCL opp aadisivan Nagar Velachery

2/910 sourashtra puram 1st Street vandiyur Madurai 20

Avaniyapuram

5/476 mani servai Illam, Thirunagar, madurai-6.

I. Please give a rating of your course on the following:-