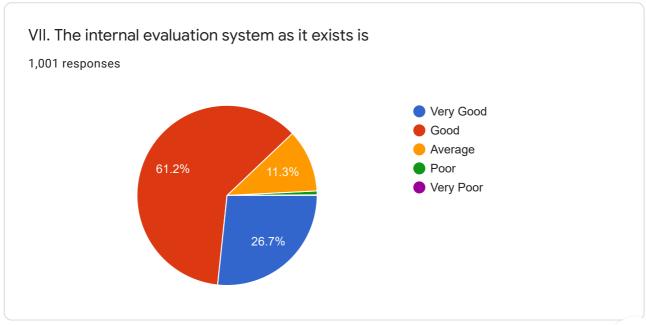

## Student Feedback Form

1,001 responses

**Publish analytics** 













## Address

1,001 responses

Sourashtra college

No.6 karpagamoorthy kovil theru,arun nagar,Madakkulam

3,prasana new colony avaniyapuram madurai 12

4/194 central bank colony, nagamalai, madurai.

22akkasalai pillayar Kovil street

3/523 7th day SCL opp aadisivan Nagar Velachery

2/910 sourashtra puram 1st Street vandiyur Madurai 20

Avaniyapuram

5/476 mani servai Illam, Thirunagar, madurai-6.

I. Please give a rating of your course on the following:-





















II. Please give a rating of your course on the following:-



























































XXI. Overall Rating of the Programme [tick ( ) in the relevant cell]

























This content is neither created nor endorsed by Google. Report Abuse - Terms of Service - Privacy Policy



## Google Forms