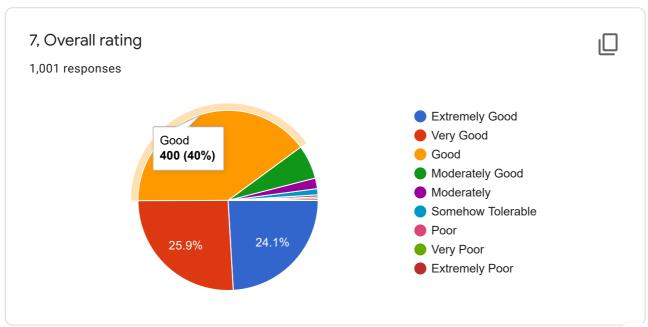

II. Please give a rating of your course on the following:-

XXI. Overall Rating of the Programme [tick ( ) in the relevant cell]

This content is neither created nor endorsed by Google. Report Abuse - Terms of Service - Privacy Policy