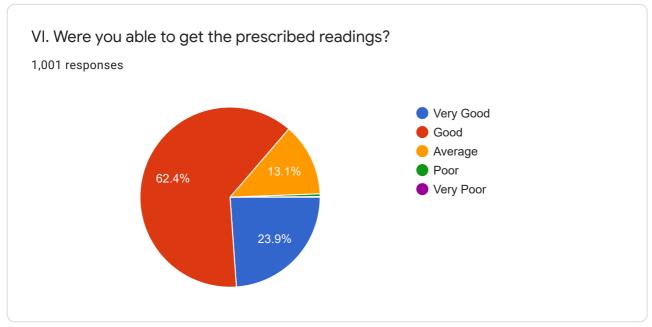

## Student Feedback Form

1,001 responses

**Publish analytics** 













## Address

1,001 responses

Sourashtra college

No.6 karpagamoorthy kovil theru,arun nagar,Madakkulam

3,prasana new colony avaniyapuram madurai 12

4/194 central bank colony, nagamalai, madurai.

22akkasalai pillayar Kovil street

3/523 7th day SCL opp aadisivan Nagar Velachery

2/910 sourashtra puram 1st Street vandiyur Madurai 20

Avaniyapuram

5/476 mani servai Illam, Thirunagar, madurai-6.

I. Please give a rating of your course on the following:-





















II. Please give a rating of your course on the following:-



























































XXI. Overall Rating of the Programme [tick ( ) in the relevant cell]

























This content is neither created nor endorsed by Google. Report Abuse - Terms of Service - Privacy Policy



## Google Forms