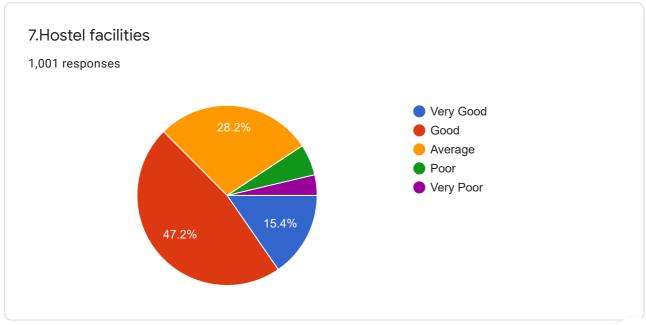

3/523 7th day SCL opp aadisivan Nagar Velachery

2/910 sourashtra puram 1st Street vandiyur Madurai 20

Avaniyapuram

5/476 mani servai Illam, Thirunagar, madurai-6.

I. Please give a rating of your course on the following:-