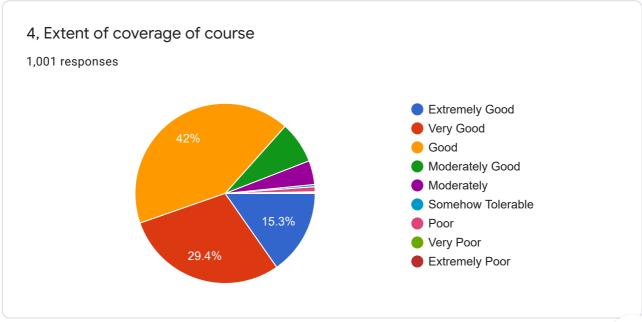

II. Please give a rating of your course on the following:-

XXI. Overall Rating of the Programme [tick ( ) in the relevant cell]

This content is neither created nor endorsed by Google. Report Abuse - Terms of Service - Privacy Policy