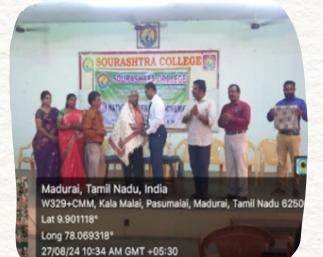

# MADURAI CHARITABLE TRUST (MCT) - SCHOLARSHIP TO STUDENTS

The Madurai Charitable Trust (MCT) has given scholarship to many students in this ODD Semester (2024-2025). In a programme held in Sourashtra College premises, Dr. T. N. Kuppusami, Founder-President of MCT gave the scholarship to the needy students by handing over the Cheque to the honourable Secretary Dr. D. R. Kumaresh and gave a motivational speech insisting the importance of education, discipline and service and also advised the students to improve the skills needed to achieve greater heights in life! The Secretary and Correspondent Dr. D. R. Kumaresh expressed his thanks to MCT for their continuous help and support and advised the students to make use of the opportunities and facilities available in college. Shri. K. A. Venkateswaran, the Managing Committee member, Capt. Dr. K. R. Srinivasan Principal, Sourashtra College and Dr. Ponni, Principal, Sourashtra College for Women addressed the students. Prof. T. N. K. Kavitha, Assistant Professor of English has been instrumental and was a bridge between the MCT and the needy students. The Management and the Principal of Sourashtra College extend their hearty Congratulations and heartfelt thanks to Dr. T. N. Kuppusami, the office bearers of MCT and Prof. T. N. K. Kavitha for their relentless service and support! May this legacy continue in the years to come!