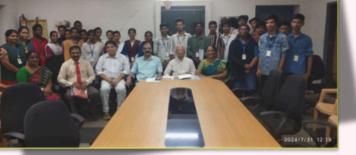

# MADURAI CHARITABLE TRUST (MCT) - SCHOLARSHIP TO STUDENTS

The Madurai Charitable Trust (MCT) has given scholarship to many students in this ODD Semester (2024-2025). In a programme held in Sourashtra College premises, Dr. T. N. Kuppusami, Founder-President of MCT gave the scholarship to the needy students by handing over the Cheque to the honourable Secretary Dr. D. R. Kumaresh and gave a motivational speech insisting the importance of education, discipline and service and also advised the students to improve the skills needed to achieve greater heights in life! The Secretary and Correspondent Dr. D. R. Kumaresh expressed his thanks to MCT for their continuous help and support and advised the students to make use of the opportunities and facilities available in college. Shri. K. A. Venkateswaran, the Managing Committee member, Capt. Dr. K. R. Srinivasan Principal, Sourashtra College and Dr. Ponni, Principal, Sourashtra College for Women addressed the students. Prof. T. N. K. Kavitha, Assistant Professor of English has been instrumental and was a bridge between the MCT and the needy students. The Management and the Principal of Sourashtra College extend their hearty Congratulations and heartfelt thanks to Dr. T. N. Kuppusami, the office bearers of MCT and Prof. T. N. K. Kavitha for their relentless service and support! May this legacy continue in the years to come!