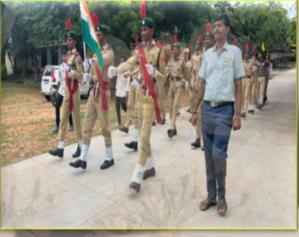

On August 15, 2024 - Tree Plantation on Independence Day

The **tree plantation and 78th Independence Day** rally on the campus were initiated by Capt. K. R. Srinivasan, Principal, who waved the flag to start the event. The rally, conducted by the NCC students, was supported by NCC Officer CTO. Dr. T. S. Manikandan.