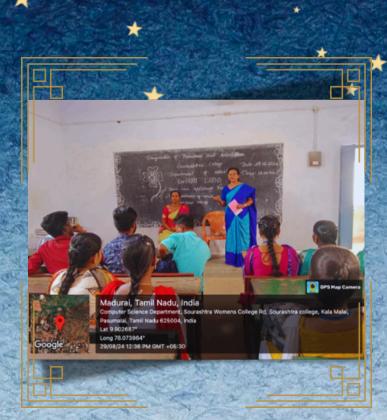

## **ROTARACT CLUB**

Rotaract Volunteers participated Tamil Pudhalvan Scheme inauguration at St. Michel College, Sivagangai on 09.08.24.

Our College Rotaract Volunteers Participated in A Book Release Ceremony was organized by Ramarai Sourashtra Literacy Association at Silver Jubilee Hall, Sourashtra College on 13th August, 2024 for the book titled "Self-Respect Student" which was written by Kavi Bharathi N. S. Viswanathan