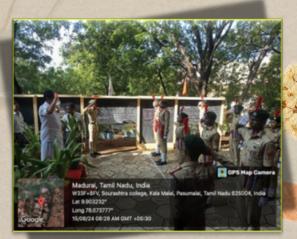

On August 15, 2024 - Tree Plantation on Independence Day

The **tree plantation and 78th Independence Day** rally on the campus were initiated by Capt. K. R. Srinivasan, Principal, who waved the flag to start the event. The rally, conducted by the NCC students, was supported by NCC Officer CTO. Dr. T. S. Manikandan.