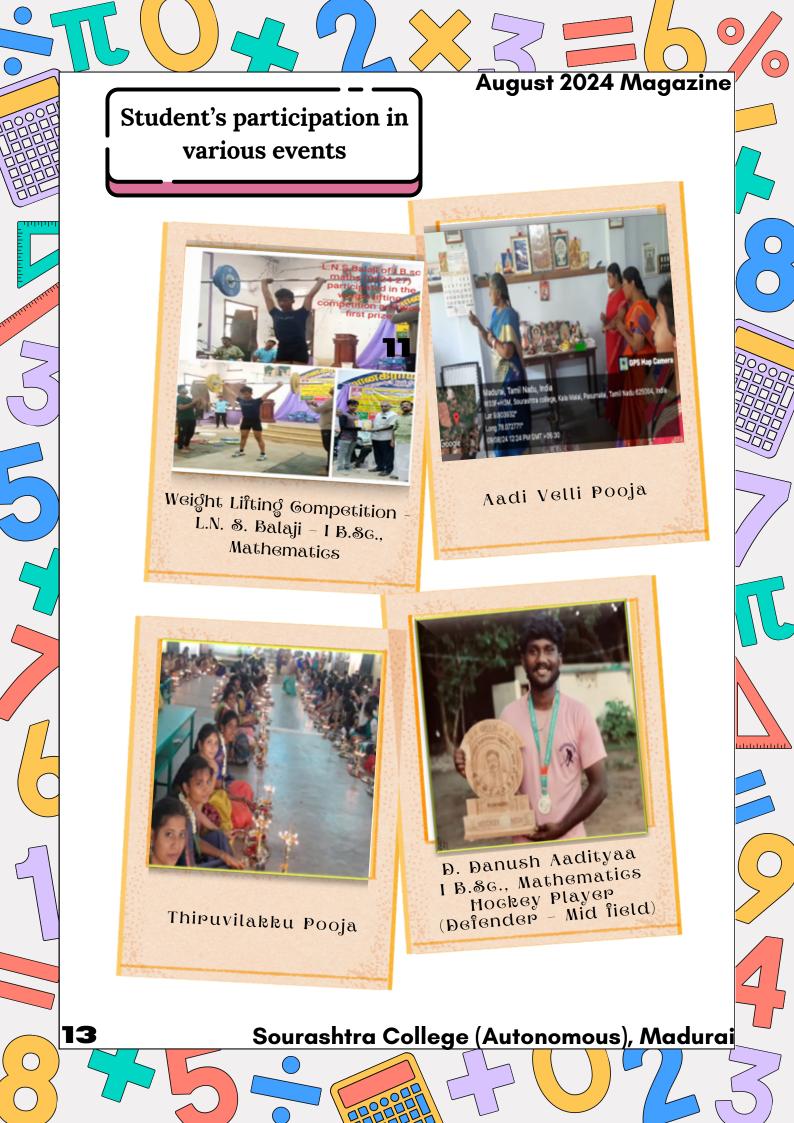

#### Inauguration of Ramanujan Mathematics Association

Inauguration of Ramanujan Mathematics Association for the academic year 2024-2025 was held on 06/08/2024. The Chief Guest Mr.Gunnia Rajagopalan Sathish Babu (Alumni of Dept. of Mathematics) inaugurated this meeting, discussed the "Importance of Mathematics in Carrier Development" and career opportunities available in IT industry.

#### **Guest lecture**

A Guest lecture was held on 06/08/2024. The Resource person Mr.Gunnia Rajagopalan Satish Babu (Alumni of Dept. Mathematics) Technical of solution Architect & Delivary Lead, Melanoma Institute, AUSTRALIA, has delivered a Guest lecture on "APPLICATIONS OF MATHEMATICS IN VARIOUS FIELDS".

Inauguration of Ramanujan Mathematics Association on 06.08.2024

A guest lecture by Mr. Gunnia Rajagopalan Satish Babu on 06.08.2024

 $\bigcirc$ 

 $\bigcirc$ 

0

Students' participation in Tamil Pudalvan Thittam