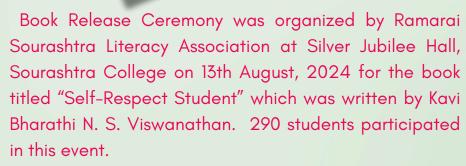

## **ROTARACT CLUB**

Rotaract Volunteers participated Tamil Pudhalvan Scheme inauguration at St. Michel College, Sivagangai on 09.08.24.

Our College Rotaract Volunteers Participated in A Book Release Ceremony was organized by Ramarai Sourashtra Literacy Association at Silver Jubilee Hall, Sourashtra College on 13th August, 2024 for the book titled "Self-Respect Student" which was written by Kavi Bharathi N. S. Viswanathan