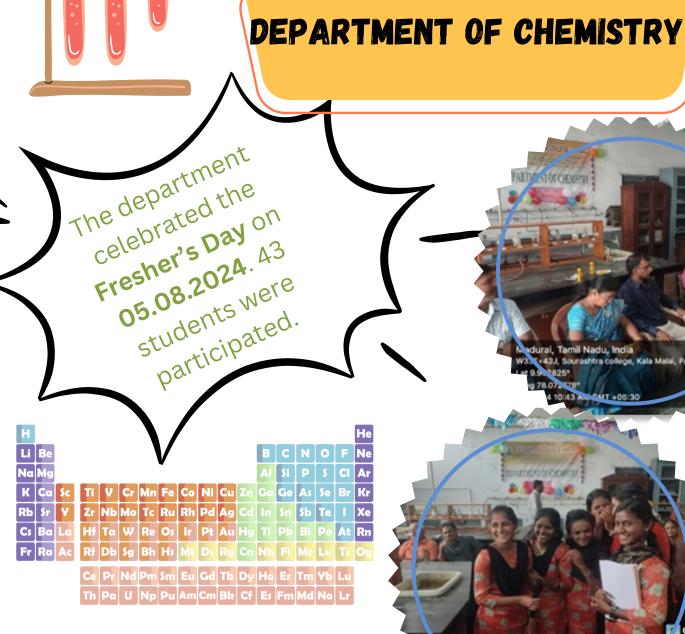

Inauguration of Bhabha Physics Association on 01.08.2024

X





## **WELCOME PARTY**



On the same day afternoon, the III year and II year students conducted the Welcome Party for the I year B.Sc Physics students. The Head of the Department welcomed the gathering. Students were introduced to the staff members as well as the senior students and staff from other department were also participated in the welcome party. II year and III year students conducted various entertainment programmes for I year students and finally the I year students proposed the vote of thanks. The Value-Added Course classes are going on in the month of August 2024. Similarly, the Remedial classes are also going on in this month for weak students.



Welcome Party for first year physics students on 01.08.2024







#### TRAINING PROGRAMME

Dr.V.Sathiyendiran, Dr.N.P.Krishnan and Dr.T.S.Manikandan were participated in the IPR awareness / training program under the special mission "National Intellectual Property Awareness Mission" (NIPAM) organized by Government of India, Ministry of Commerce and Industry, Department for Promotion of Industry and Internal Trade, Office of Controller General of Patents, Designs and Trade Marks on 6th August 2024 through online mode. Audurai, Tamil Nadu, India V331+42.J, Sourashtra college, Kala Malai, Pasumalai, Timil at 9.906825\* g 78.07.478\* 4 11:10 AM SMT +05:30



H<sub>2</sub>O

August 2024 Magazine

Dr.V.Sathiyendiran, participated in a Webinar on Latest Research on Semiconductors, Communications and Sustainable Disaster Management organized by Educare Taiwan