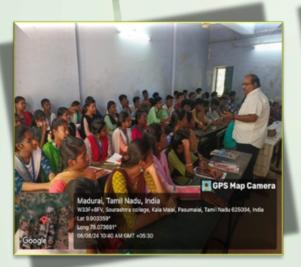

# GANDHIAN THOUGHT STUDIES

7 \* 1 \*\*\*

Dr.K.Kavitha, Assistant Professor of English, Co Ordinator, Gandhian Thought studies, Sourashtra College, Madurai, participated in the One Day Orientation Programme for Professors of Gandhian Thought and Value Education held at Gandhi Memorial Museum, Madurai on 08.08.2024. It was jointly organized by the College of Gandhian Thought, Tamilnadu Gandhi Smarak Nidhi & Institute of Gandhian Studies and Research Gandhi Memorial Museum, Madurai. This programme was to discuss the methods that can be incorporated to impart and instil values in students through Gandhian Studies.

August 20

College of Gandhian Thought, Tamilnad Gandhi Smarak N

CERTIFICATE One day Orientation Programme for rolessors of Gandhian Thought and Value Education

College (Autonomous),

Scionaltos Calley

ME DR. R. KANITHA. Assurbant Propertor of