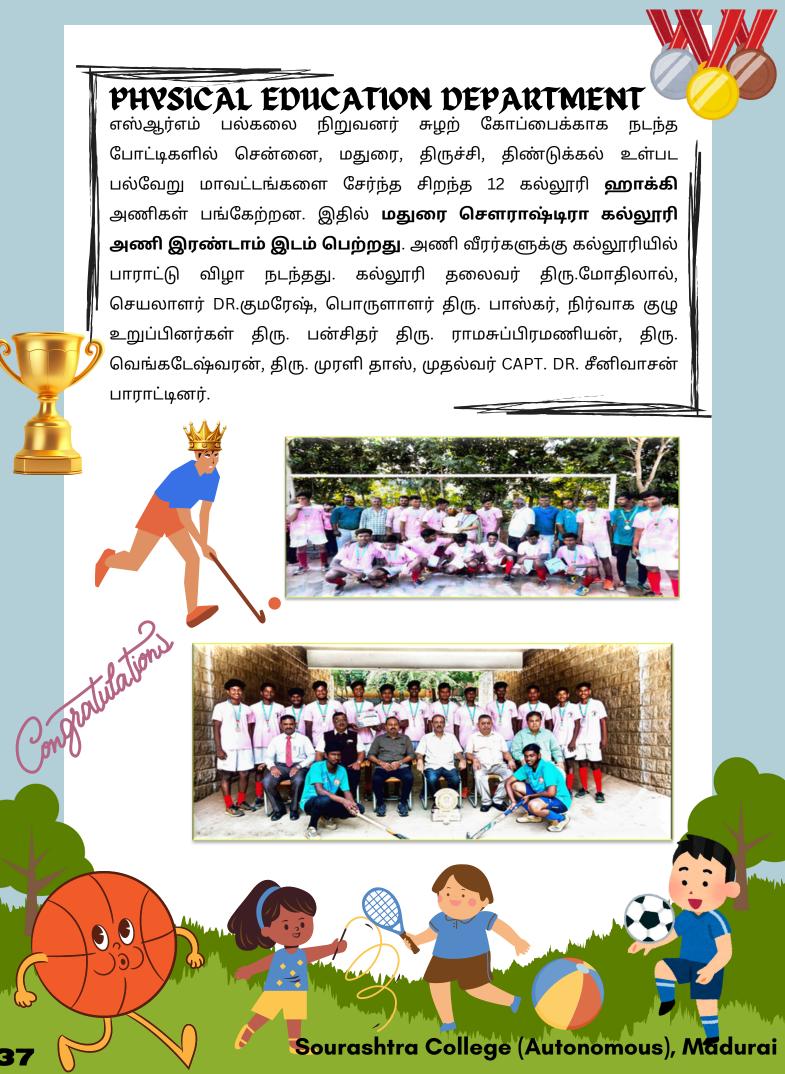

Students' participation in Tamil Pudalvan Thittam

A GUN

5

 $\overline{5}$ 

14

Gollegie Mockey secured II Place SRN -Founder's Birthday Trophy 2024 Ghennai