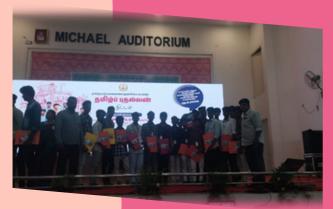

# DEPARTMENT OF TAMPL

| S.No | Date       | Programme                                          | Resource<br>Person                         | Organizer                                                            | No. of<br>Student<br>s |
|------|------------|----------------------------------------------------|--------------------------------------------|----------------------------------------------------------------------|------------------------|
| 1.   | 06/08/2024 | World University Service<br>InaugurationProgramme  | Prof.<br>T.K.Sivakumar, Dept<br>of English | WUS & Dept.<br>of Tamil                                              | 55                     |
| 2.   | 08/08/2024 | Aadipuram Festival – 2024                          | Thiru. So. Alagar<br>Sami                  | Dept. of Tamil                                                       | 60                     |
| 3.   | 09/08/2024 | Chief Minister Programme<br>– (Tamil<br>Puthalvan) | Dr. K.R. Srinivasan,<br>Principal          | Dept of C.S &<br>Dept. of Tamil                                      | 40                     |
| 4.   | 13/08/2024 | Book Releasing<br>Programme                        | Author Thiru.<br>N.S.Viswanathan           | Ramarai<br>Sourashtra<br>Literary<br>Association &<br>Dept. of Tamil | 290                    |

August 2024 Magazine

Chief Minister Programme - (Tamil Puthalvan) on 09.08.2024

Cocib

**Book Releasing Programme** 

on 13.08.2024

SOURAS

TRA COLLEGE