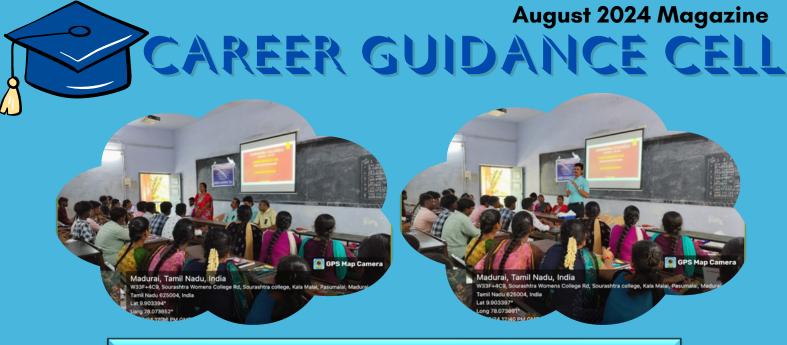

INDEPENDENCE DAY CELEBRATION ON 15.08.2024

BOOK RELEASE CEREMONY ON 13.08.2024

Orientation programme on "How to write civil service Examination", Lecture delivered by Mr. Arjun Nathan, Branch Head, Shankar IAS Academy, Madurai, on 07.08.2024

The Career Guidance Cell of Sourashtra College organized an Orientation Programme on 7th August 2024, aimed at providing students with guidance and support in exploring career opportunities. The program was conducted in Room No. 8, from 12:30 PM to 1:30 PM. Dr. Gnana Guru, Convenor, Career Guidance Cell welcomed all the dignitaries, staff members, and students. She emphasized the importance of career guidance for students and elaborated on the Career Guidance Cell's role in supporting students in identifying their career paths. Capt. Dr. K. R. Srinivasan, Principal, Sourashtra College officially inaugurated the orientation programme. In his address, he motivated students to actively utilize the resources and opportunities provided by the Career Guidance Cell. He also highlighted the college's commitment to student development and overall growth. Dr. D. R. Kumaresh, Secretary and Correspondent of Sourashtra college extended his congratulations to the Career Guidance Cell for organizing the event. He focused on the importance of continuous learning and professional growth, urging students to seek guidance and equip themselves with skills relevant to today's job market. The chief guest, Mr. Arjun Nathan, Branch Head, Shankar IAS Academy, Madurai) delivered an insightful address on the importance of setting career goals. He spoke about the various career options available to students, particularly in the field of civil services, and how organizations like the Shankar IAS Academy can assist students in achieving their aspirations. Dr. Kavitha, Assistant Professor, Department of English & Member, Career Guidance Cell concluded the event by thanking all the speakers, guests, and participants. She expressed gratitude to the organizing committee for their efforts and encouraged students to take full advantage of the services provided by the Career Guidance Cell. The orientation program was a successful event, providing students with valuable insights and motivation to pursue their career goals. The presence of prominent speakers, including the chief guest from Shankar IAS Academy, added great value to the session. The students were highly enthusiastic and engaged throughout the programme. With continuous efforts from the Career Guidance Cell, the students of Sourashtra College are expected to benefit greatly from such initiatives, which aim at preparing them for future career challenges.