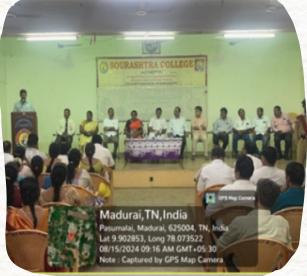

#### TAGORE ZITERARY ASSOCIATION ON 07.08.2024

The PG and Research Department of English, Sourashtra College, Madurai inaugurated the Tagore Literary Association on 7.8.2024. Dr. G. Sivabalan Head, Department of English welcomed the gathering. Dr. D. R. Kumaresh, Secretary and Correspondent presided over the function. Capt. Dr. K. R. Srinivasan, Principal, felicitated the gathering and highlighted on the need of skill development and creative thinking. Dr. M. G. Ramprasath, UG Head, Dept of English introduced the guest speaker and honored her. Dr. D. Vimala, Assistant Professor of English and IQAC Coordinator of Mannar Thirumalai Naicker College, Madurai was invited the chief guest to give an inaugural address. She delivered a special lecture on "3L- Language, Literature and Life". She deliberated on the need of language skills, creative thinking and its optimal use and application in life. She quoted many examples from her personal experience and she introduced a few engineers turned young writers to the students. She also motivated the students to read more books to gain knowledge and experience. The session was so interactive and the students were very receptive. The inauguration ended well with the vote of thanks proposed by Mrs. G. Kalaivani, Coordinator of this programme.