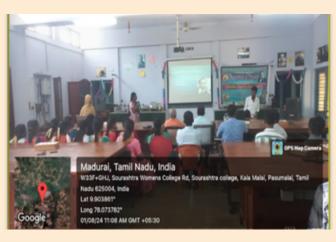

# GANDHIAN THOUGHT STUDIES

7 \* 1 \*\*\*

Dr.K.Kavitha, Assistant Professor of English, Co Ordinator, Gandhian Thought studies, Sourashtra College, Madurai, participated in the One Day Orientation Programme for Professors of Gandhian Thought and Value Education held at Gandhi Memorial Museum, Madurai on 08.08.2024. It was jointly organized by the College of Gandhian Thought, Tamilnadu Gandhi Smarak Nidhi & Institute of Gandhian Studies and Research Gandhi Memorial Museum, Madurai. This programme was to discuss the methods that can be incorporated to impart and instil values in students through Gandhian Studies.

August 20

College of Gandhian Thought, Tamilnad Gandhi Smarak N

CERTIFICATE One day Orientation Programme for rolessors of Gandhian Thought and Value Education

College (Autonomous),

Scionaltos Calley

ME DR. R. KANITHA. Assurbant Propertor of