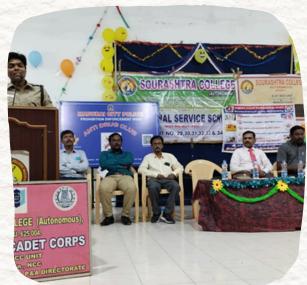

#### On August 28, 2024 - Inuaguration of Anti-Drug Club

The **inauguration of the Anti-Drug Club** at Sourashtra College was a significant event aimed at promoting a drug-free environment for the youth and the community on **28.08.2024**. The event featured key dignitaries, including Dr. D. R. Kumaresh, Secretary and Correspondent, who was commended for his commitment to student welfare, and Principal Capt. Dr. K. R. Srinivasan, whose leadership has been instrumental in this initiative. The **Chief Guest, the Police Commissioner of Madurai City**, emphasized the importance of community safety, while Inspector Mr. Sethumanimathavan of the Prohibition Enforcement Wing, Madurai City, highlighted the role of law enforcement in combating drug abuse. Faculty members, NCC and NSS officers, and students were also acknowledged for their roles, with NCC and NSS students encouraged to lead their peers by promoting a drug-free lifestyle. The event underscored the need for collaboration between educators, students, and law enforcement to create a safe and healthy environment.