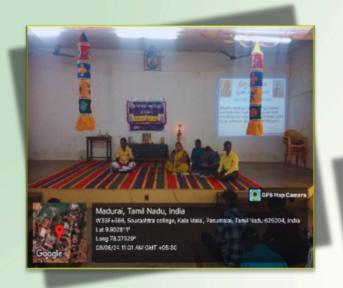

# GANDHIAN THOUGHT STUDIES

7 \* 1 \*\*\*

Dr.K.Kavitha, Assistant Professor of English, Co Ordinator, Gandhian Thought studies, Sourashtra College, Madurai, participated in the One Day Orientation Programme for Professors of Gandhian Thought and Value Education held at Gandhi Memorial Museum, Madurai on 08.08.2024. It was jointly organized by the College of Gandhian Thought, Tamilnadu Gandhi Smarak Nidhi & Institute of Gandhian Studies and Research Gandhi Memorial Museum, Madurai. This programme was to discuss the methods that can be incorporated to impart and instil values in students through Gandhian Studies.

August 20

College of Gandhian Thought, Tamilnad Gandhi Smarak N

CERTIFICATE One day Orientation Programme for rolessors of Gandhian Thought and Value Education

College (Autonomous),

Scionaltos Calley

ME DR. R. KANITHA. Assurbant Propertor of