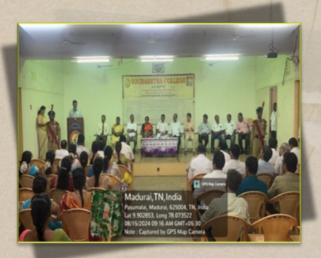

#### On August 15, 2024 - 78th independence Day celebration

The **78th Independence Day celebration** at Sourashtra College was held with great enthusiasm. The event commenced with the hoisting of the national flag by the **Chief Guest, Dr. V. L. R. Ganesh Babu,** Family Physician and Diabetologist at Venkatesh Nursing Home, Madurai. **Capt. Dr. K. R. Srinivasan,** Principal of Sourashtra College, delivered the welcome address, while the **Presidential Address was given by Dr. D. R. Kumaresh**, Secretary and Correspondent of the college. The programme concluded with a heartfelt Vote of Thanks by CTO Dr. T. S. Manikandan. Faculty members and students actively participated, making the celebration a memorable occasion

#### AUGUST 12, 2024 DRUG AWARENESS PROGRAMME

26

Independence Day Celebration on 15 August, 2024