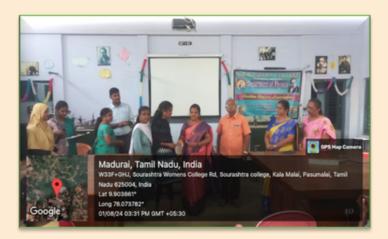

# GANDHIAN THOUGHT STUDIES

7 \* 1 \*\*\*

Dr.K.Kavitha, Assistant Professor of English, Co Ordinator, Gandhian Thought studies, Sourashtra College, Madurai, participated in the One Day Orientation Programme for Professors of Gandhian Thought and Value Education held at Gandhi Memorial Museum, Madurai on 08.08.2024. It was jointly organized by the College of Gandhian Thought, Tamilnadu Gandhi Smarak Nidhi & Institute of Gandhian Studies and Research Gandhi Memorial Museum, Madurai. This programme was to discuss the methods that can be incorporated to impart and instil values in students through Gandhian Studies.

August 20

College of Gandhian Thought, Tamilnad Gandhi Smarak N

CERTIFICATE One day Orientation Programme for rolessors of Gandhian Thought and Value Education

College (Autonomous),

Scionaltos Calley

ME DR. R. KANITHA. Assurbant Propertor of