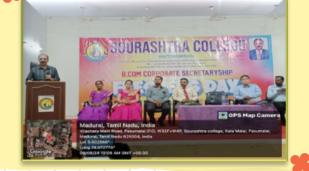

# DEPARTMENT OF CORPORATE SECRETARYSHIP

#### CORPORATE SECRETARYSHIP ASSOCIATION

The department inaugurated Corporate Secretaryship association on 09.08.2024 for B.Com (CS) students. Honourable Secretary & Correspondent Dr.D.R.Kumaresh inaugurated the above association and all the students were benefited.

#### FRESHER'S DAY

The department celebrated Fresher's Day to welcome the junior students by seniors on 09.08.2024 at new auditorium. Honourable Secretary & Correspondent Dr.D.R.Kumaresh, Management committee member Shri.K.A Venkateshwaran and the Principal Capt.Dr.K.R.Srinivasan inaugurated the function. The students have organized cultural program such as games, dance, musical chair etc., to juniors and enjoyed the event with great lunch. The programme went successfully.