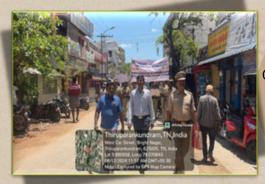

#### On August 12, 2024 - Drug Awareness Programme

On **August 12, 2024, the "Drug Awareness"** programme was organized by officers from the Thirupparakundram W1 Police Station. Our college NCC Officer, CTO Dr. T. S. Manikandan, along with the NCC cadets of Sourashtra College, participated in the event and took an anti-drug pledge, presided over by Capt. Dr. K. R. Srinivasan, Principal of Sourashtra College. A Drug Awareness Rally, led by the police officers and NCC cadets, was also conducted in the Thirupparakundram area.

#### AUGUST 12, 2024 DRUG AWARENESS PROGRAMME

26

Independence Day Celebration on 15 August, 2024