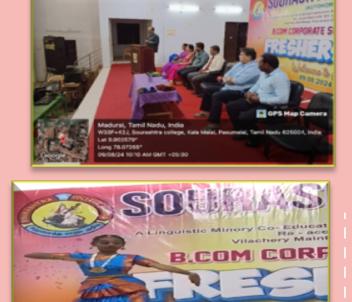

# DEPARTMENT OF CORPORATE SECRETARYSHIP

#### FRESHER'S DAY

The department celebrated Fresher's Day to welcome the junior students by seniors on 09.08.2024 at new auditorium. Honourable Secretary & Correspondent Dr.D.R.Kumaresh, Management committee member Shri.K.A Venkateshwaran and the Principal Capt.Dr.K.R.Srinivasan inaugurated the function. The students have organized cultural program such as games, dance, musical chair etc., to juniors and enjoyed the event with great lunch. The programme went successfully.