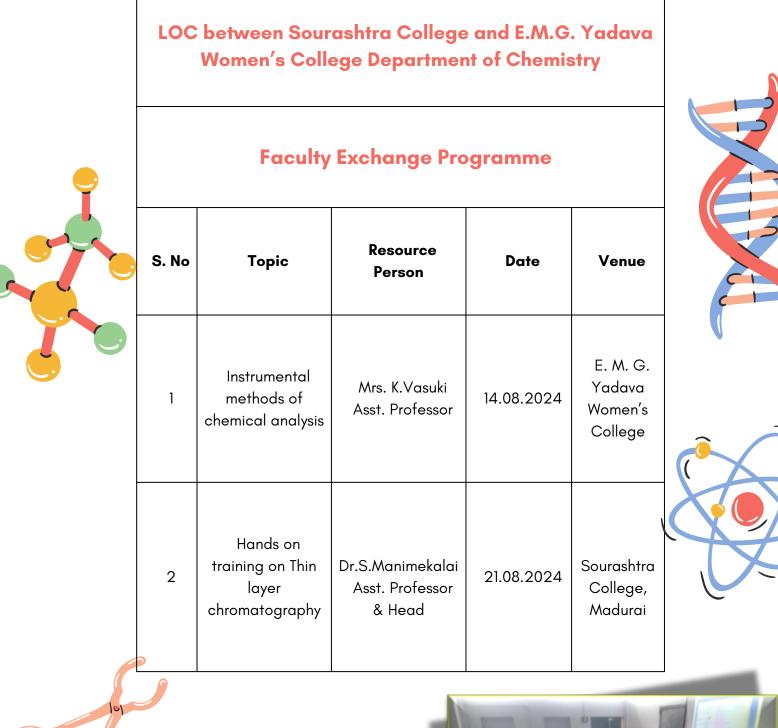

oller General of Patents, Designs and Trade Marks on 6th August 2024 through online mode. Audurai, Tamil Nadu, India V331+42.J, Sourashtra college, Kala Malai, Pasumalai, Timil at 9.906825\* g 78.07.478\* 4 11:10 AM SMT +05:30



H<sub>2</sub>O

August 2024 Magazine

Dr.V.Sathiyendiran, participated in a Webinar on Latest Research on Semiconductors, Communications and Sustainable Disaster Management organized by Educare Taiwan on 16th August 2024.

Adurat Tami Nadu, Inda Datus Concentrational Conce

01:24 PM OMT +05:30

Madurai, Tamil Nadu, India Yoxia-Coli, Chemany Dept. Sourashna College, Pasanalai, Madurai, Tanii Nadu 62500 Lorg 78.068509\* Long 78.068561\* 20:00/24 01:23 PM GMT 405:30

Valedictory function of the Value-added Course on "House Hold Products Preparation" on 29.08.2024











#### UNXT PROGRAMME - SOFT SKILLS DEVELOPMENT on 07.08.2024

Department of computer science organized UNXT PROGRAMME – SOFT SKILLS DEVELOPMENT BY UNNATHIFOUNDATION, SPONSORED BY INFOSYS FOUNDATION. UNNATI with its tagline Learn | Earn | Stand Tall focuses on:-

•Vocational training and social transformation program for the underprivileged and unemployed youth in the age group of 18-25 years

·165 hours of training in spoken English, Employability Skills life skills, values training

•Guaranteed job placement with social security for all students at various corporates •Inclusive growth by empowering families below the poverty line Centre: UNXT Batch No TN-0695

College Name: Sourashtra College, Madurai. Change Maker Name: M.SREELATHA Stream/Vocation: Deg\_Aided

No of Students: 41