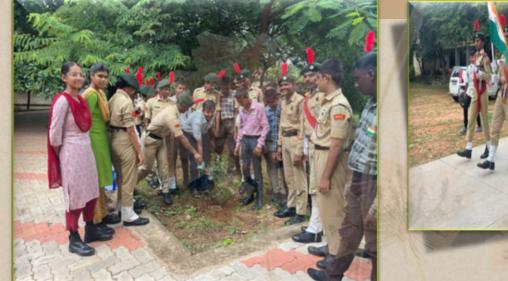

On August 15, 2024 - Tree Plantation on Independence Day

The **tree plantation and 78th Independence Day** rally on the campus were initiated by Capt. K. R. Srinivasan, Principal, who waved the flag to start the event. The rally, conducted by the NCC students, was supported by NCC Officer CTO. Dr. T. S. Manikandan.