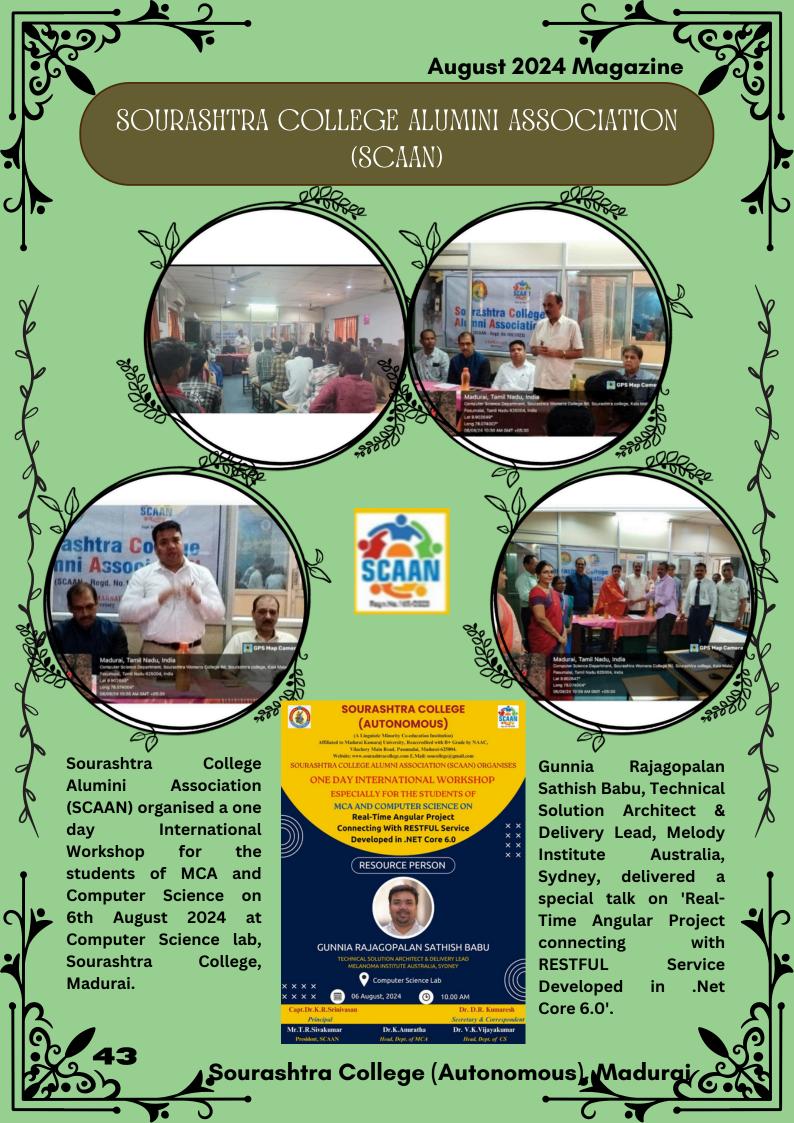

#### Inauguration of Ramanujan Mathematics Association

Inauguration of Ramanujan Mathematics Association for the academic year 2024-2025 was held on 06/08/2024. The Chief Guest Mr.Gunnia Rajagopalan Sathish Babu (Alumni of Dept. of Mathematics) inaugurated this meeting, discussed the "Importance of Mathematics in Carrier Development" and career opportunities available in IT industry.

#### **Guest lecture**

A Guest lecture was held on 06/08/2024. The Resource person Mr.Gunnia Rajagopalan Satish Babu (Alumni of Dept. Mathematics) Technical of solution Architect & Delivary Lead, Melanoma Institute, AUSTRALIA, has delivered a Guest lecture on "APPLICATIONS OF MATHEMATICS IN VARIOUS FIELDS".

Inauguration of Ramanujan Mathematics Association on 06.08.2024

A guest lecture by Mr. Gunnia Rajagopalan Satish Babu on 06.08.2024

 $\bigcirc$ 

 $\bigcirc$ 

0

Students' participation in Tamil Pudalvan Thittam