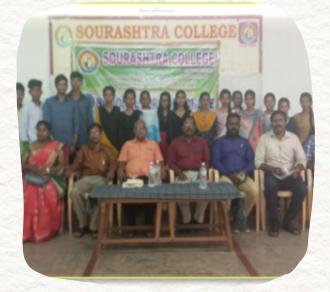

## FRESHERS DAY ON 28.08.2024

The Second year and Third year students of UG and final year students of PG of PG and Research Department of English, Sourashtra College, Madurai organized Freshers Day for the I year UG and PG students of English on 28.08.24. Dr.G.Sivabalan Head, Department of English welcomed the gathering. Dr.D.R.Kumaresh, Secretary and Correspondent presided over the function. Capt.Dr.K.R.Srinivasan, Principal, felicitated the Freshers. Dr.M.G.Ramprasath, UG Head proposed vote of thanks. The students conducted several games to entertain the students and staff. The programme ended happily with student's astonishing and outstanding stage performance.

FRESHERS DAY ON 28.08.2024