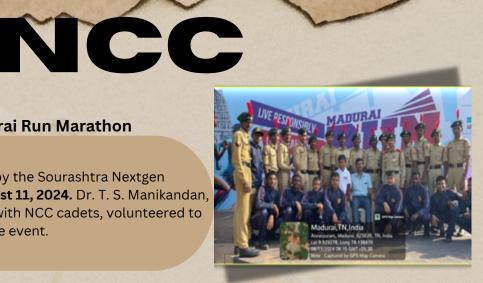

#### On August 11, 2024 - Madurai Run Marathon

The **Madurai Run Marathon**, organized by the Sourashtra Nextgen Entrepreneurs Association, took place on **August 11, 2024.** Dr. T. S. Manikandan, the NCC officer of Sourashtra College, along with NCC cadets, volunteered to assist in organizing the event.

#### AUGUST 11, 2024 MADURAI RUN MARATHON