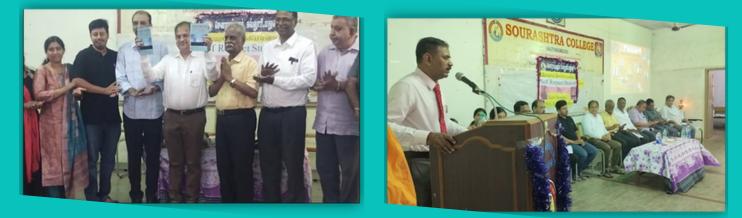

## **ROTARACT CLUB**

Rotaract Volunteers participated Tamil Pudhalvan Scheme inauguration at St. Michel College, Sivagangai on 09.08.24.

Our College Rotaract Volunteers Participated in A Book Release Ceremony was organized by Ramarai Sourashtra Literacy Association at Silver Jubilee Hall, Sourashtra College on 13th August, 2024 for the book titled "Self-Respect Student" which was written by Kavi Bharathi N. S. Viswanathan

Our College Rotaract Volunteers participated and celebrated 78th Independence Day Celebration at Silver Jubilee Hall in Sourashtra College on 15.08.24.

TAMIL PUDHALVAN SCHEME INAUGURATION ON 09.08.2024

INDEPENDENCE DAY CELEBRATION ON 15.08.2024

BOOK RELEASE CEREMONY ON 13.08.2024

Orientation programme on "How to write civil service Examination", Lecture delivered by Mr. Arjun Nathan, Branch Head, Shankar IAS Academy, Madurai, on 07.08.2024