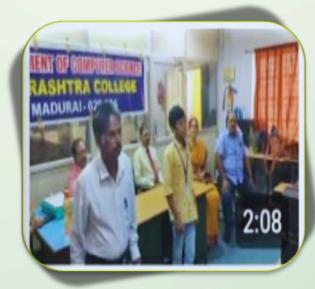

## epartment of Master of Computer Applications (SF)

The department organized a guest lecture by a field expert, Dr. D. Selvamani, Head & Assistant Professor of the BBA Department at SVN College. The lecture focused on the topic "Scope and Importance of Organizing in Management," offering students valuable insights into this fundamental area of management. The primary objective of this lecture was to enhance students' understanding of the basic concepts related to organizing within the field of management. By inviting Dr. D. Selvamani, an esteemed expert, we aimed to provide students with real-world examples to supplement their theoretical knowledge. Dr. D. Selvamani serves as the Head and Assistant Professor in the Business Administration Department at SVN College. With a Ph.D. and years of research and teaching experience, she brings a wealth of knowledge and expertise in management. Her deep understanding of organizational principles and practices has made her a sought-after speaker in academic circles.

#### Guest Lecture on "SCOPE AND IMPORTANCE OF ORGANIZING IN MANGEMENT" on 23.08.2024

Following the lecture, an interactive session was held where students had the opportunity to ask questions and engage in discussions with Dr. D. Selvamani. This session fostered active participation and provided clarity on complex topics, further enriching the learning experience. The lecture was highly informative and enriching for the students. Through her comprehensive explanations and engaging presentation style, Dr. D. Selvamani succeeded in deepening the students' of organizational understanding concepts in management.