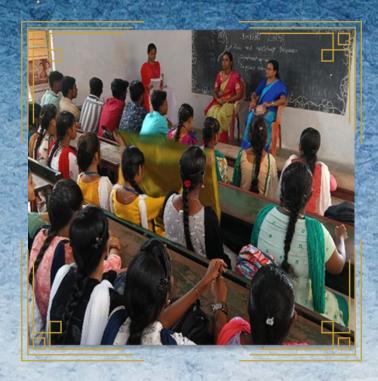

## **ROTARACT CLUB**

Rotaract Volunteers participated Tamil Pudhalvan Scheme inauguration at St. Michel College, Sivagangai on 09.08.24.

Our College Rotaract Volunteers Participated in A Book Release Ceremony was organized by Ramarai Sourashtra Literacy Association at Silver Jubilee Hall, Sourashtra College on 13th August, 2024 for the book titled "Self-Respect Student" which was written by Kavi Bharathi N. S. Viswanathan

INDEPENDENCE DAY CELEBRATION ON 15.08.2024

BOOK RELEASE CEREMONY ON 13.08.2024

Orientation programme on "How to write civil service Examination", Lecture delivered by Mr. Arjun Nathan, Branch Head, Shankar IAS Academy, Madurai, on 07.08.2024