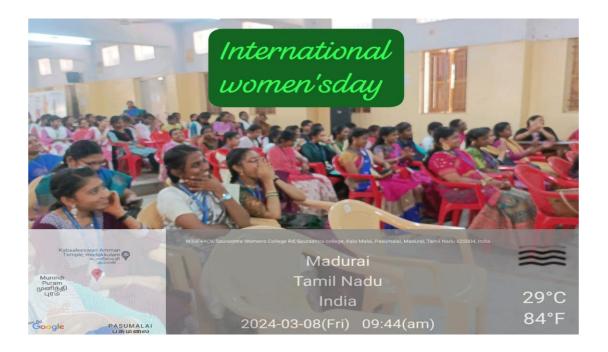

#### REPORT ON INTERNATIONAL WOMEN'S DAY

International Women's Day, a global event was organized on 08.03.2024 at 9.30 am in Silver Jubilee Hall. Dr. Aruna Chelliah Endocrinologist, Alpha Hospital and Research, Madurai and Dr. P.G. Anandhi, Obstetrician, Gynecologist, Annai Hospital, Madurai acted as Chief guests and they gave a brief talk about physical and mental health issues of female. Nearly 150 girl students from various departments participated in the programme. It is followed by cultural events and the Principal Dr. K.R. Srinivasan distributed the prizes to the winners.