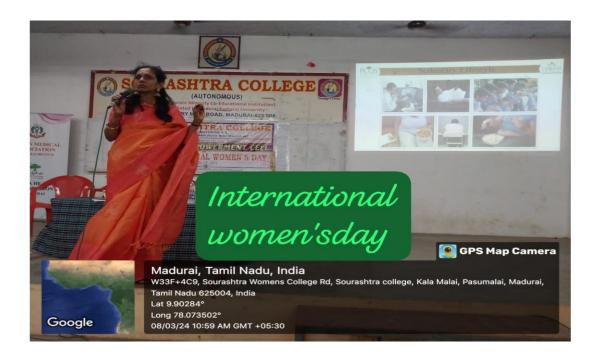

#### REPORT ON INTERNATIONAL WOMEN'S DAY

International Women's Day, a global event was organized on 08.03.2024 at 9.30 am in Silver Jubilee Hall. Dr. Aruna Chelliah Endocrinologist, Alpha Hospital and Research, Madurai and Dr. P.G. Anandhi, Obstetrician, Gynecologist, Annai Hospital, Madurai acted as Chief guests and they gave a brief talk about physical and mental health issues of female. Nearly 150 girl students from various departments participated in the programme. It is followed by cultural events and the Principal Dr. K.R. Srinivasan distributed the prizes to the winners.