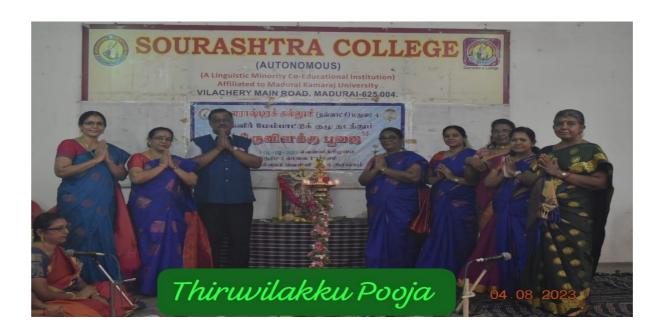

#### THIRUVILAKKU POOJA - REPORT

Thiruvilakku Pooja is a traditional ceremony to reinforce the cultural values and emphasize the spirituality and it was conducted by the Women Empowerment Cell on 04.08.2023 at 10.00 am at Silver Jubilee Hall. Nearly 140 girl students participated in the pooja by chanting prayers for the well-being, prosperity and happiness of the people.

#### WOMEN EMPOWERMENT CELL

Cordially invites you on the occasion of

"THIRUVILAKKU POOJA"

**DATE: 4-8-2023** 

**TIME 10.00 A.M** 

#### **VENUE: SILVER JUBILEE HALL**

Dr. S.K. KANCHANA
Convenor
Dr. K.R. KAVITHA
Dr. SITHU MURALIDHARAN DEVI
Mombors

Dr. S.R.V.RAVINDRAN Principal Dr. D.R. KUMARESH Correspondent & Secretary

திருவிளக்கு பூஜை: சவுராஷ்டிரா கல் லூரி, விளாச்சேரி மெயின் ரோடு, பசு மலை, மதுரை, பங்கேற்பு: கல்லூரி முதல்வர் ரவீந்திரன், கல்லூரி செயலர் குமரேஸ், காலை 10:00 மணி.