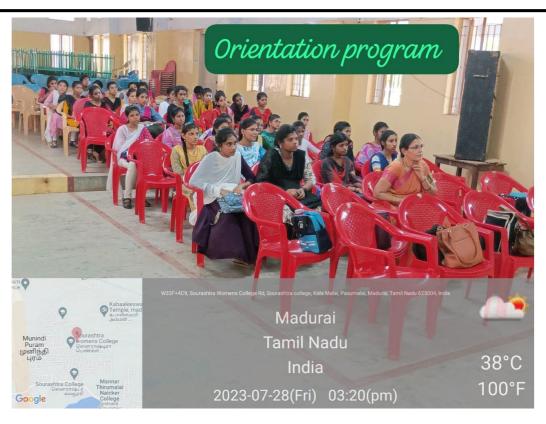

#### **ORIENTATION PROGRAMME - REPORT**

The Orientation Programme was organized for I year UG and PG girl students on 28.07.2023 at 3.00pm in Silver Jubilee Hall. Prof. K.M.Poornima of Physics Department and Prof. K.R. Lakshmi of Tamil Department acted as guest speakers and gave proper guidance about behavior in the co-educational institution. Nearly 75 girl students actively participated in the programme.