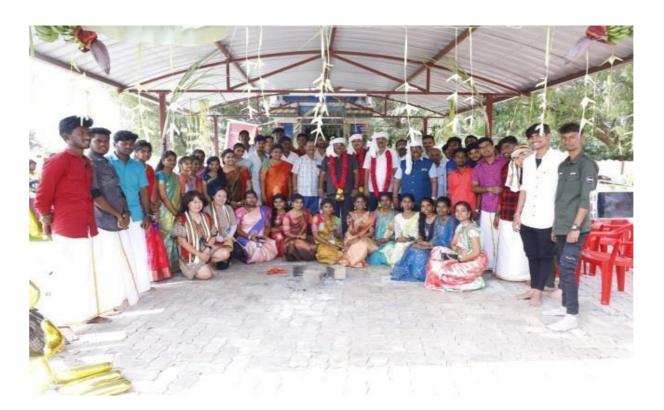

# கல்லூரிகளில் 1008 விளக்கு பூஜை

திருப்பரங்குன்றம், ஆக. 5 உலக நன்மைக்காகவும், மாணவர்கள் படிப்பு சிறக் கவும் வேண்டி மன்னர் திருமலை நாயக்கர், சவு ராஷ்டிரா கல்லுாரிகளில் மாணவியர் 1008 விளக்கு பூஜை செய்தனர்.

மன்னர் திருமலை நாயக்கர் கல்லூரியில் அஷாதேவி அறக்கட் டளைச் சார்பில் நடந்த விளக்கு பூஜையை மேயர் இந்திராணி பொன்வசந்த் துவக்கி வைத்தார். அறக் கட்டளை உபயதாரர்

மஹாலட்சுமி, கல்லூரித் தலைவர் ராஜகோபால், தலைவர் தலைவர் ஜெய துணைத் தலைவர் ஜெய சூழ், செயலாளர் விஜ ராம், யராகவன், பொருளாளர் ஆழ்வார்சாமி, உதவிச் **ராஜேந்**திர செயலாளர் பாபு, முதல்வர் ராமசுப் சுயநிதி பிரிவு பையா, இயக்குநர் பிரபு உட்பட பலர் பங்கேற்றனர். பேரா சிரியர்கள் விஷ்ணு சுபா, பரிமளா ஏற்பாடுகளைச் செய்தனர்.

சவுராஷ்டிரா கல் லூரியில் தாளாளர் கும

ரேஷ் துவக்கி வைத்தார். முதல்வர் ரவீந்திரன் முன் னிலை வகித்தார். மகளிர் மேம்பாட்டுக் குழு ஒருங் கிணைப்பாளர் காஞ்சனா, உறுப்பினர்கள் கவிதா, தேவி ஏற்பாடுகளைச் செய்தனர். பேசிரியர்கள் விஷ்ணு பிரியா, சுகந்தி, மேகலா, ஜெயந்தி, ஜீவப் பிரியா, லட்சுமி, ஊர்மிளா, புவனேஸ்வரி, வசந்தி, நிர் மலா, பூர்ணிமா, சுமித்ரா, சரோஜா பங்கேற்றனர். மாணவியர் திரளான விளக்கு பூஜை செய்தனர்.