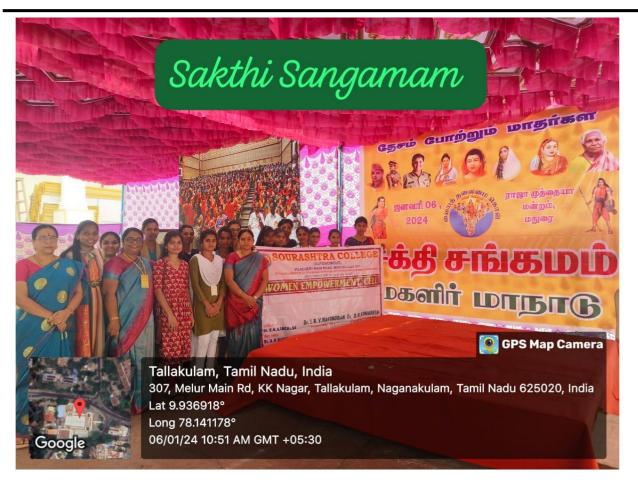

#### REPORT ON SAKTHI SANGAMAM

Kesava Seva Kendra organised Sakthi Sangamam Conference at Raja Muthiah Hall on 06.01.2024 from 10.00am to 4.00pm. This conference is being held to affirm women's participation in social progress. Many social activists, educators, media personalities, writers, women representatives and 80 girl students of our college participated in the conference.