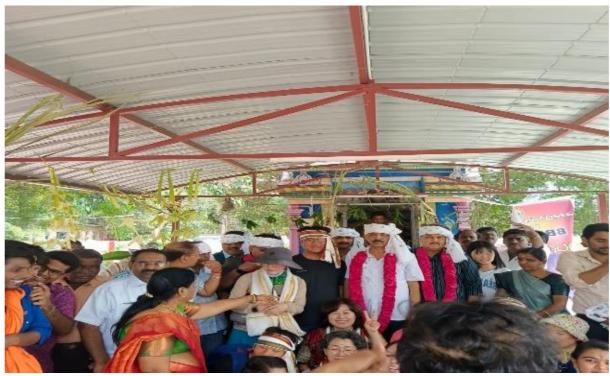

# கல்லூரிகளில் 1008 விளக்கு பூஜை

திருப்பரங்குன்றம், ஆக. 5 உலக நன்மைக்காகவும், மாணவர்கள் படிப்பு சிறக் கவும் வேண்டி மன்னர் திருமலை நாயக்கர், சவு ராஷ்டிரா கல்லுாரிகளில் மாணவியர் 1008 விளக்கு பூஜை செய்தனர்.

மன்னர் திருமலை நாயக்கர் கல்லூரியில் அஷாதேவி அறக்கட் டளைச் சார்பில் நடந்த விளக்கு பூஜையை மேயர் இந்திராணி பொன்வசந்த் துவக்கி வைத்தார். அறக் கட்டளை உபயதாரர்

மஹாலட்சுமி, கல்லூரித் தலைவர் ராஜகோபால், தலைவர் தலைவர் ஜெய துணைத் தலைவர் ஜெய சூழ், செயலாளர் விஜ ராம், யராகவன், பொருளாளர் ஆழ்வார்சாமி, உதவிச் **ராஜேந்**திர செயலாளர் பாபு, முதல்வர் ராமசுப் சுயநிதி பிரிவு பையா, இயக்குநர் பிரபு உட்பட பலர் பங்கேற்றனர். பேரா சிரியர்கள் விஷ்ணு சுபா, பரிமளா ஏற்பாடுகளைச் செய்தனர்.

சவுராஷ்டிரா கல் லூரியில் தாளாளர் கும

ரேஷ் துவக்கி வைத்தார். முதல்வர் ரவீந்திரன் முன் னிலை வகித்தார். மகளிர் மேம்பாட்டுக் குழு ஒருங் கிணைப்பாளர் காஞ்சனா, உறுப்பினர்கள் கவிதா, தேவி ஏற்பாடுகளைச் செய்தனர். பேசிரியர்கள் விஷ்ணு பிரியா, சுகந்தி, மேகலா, ஜெயந்தி, ஜீவப் பிரியா, லட்சுமி, ஊர்மிளா, புவனேஸ்வரி, வசந்தி, நிர் மலா, பூர்ணிமா, சுமித்ரா, சரோஜா பங்கேற்றனர். மாணவியர் திரளான விளக்கு பூஜை செய்தனர்.