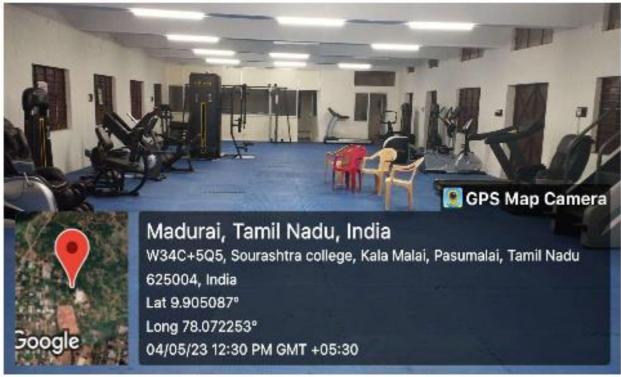

# **GYM -FACILITY**

(A Linguistic Minority Co-education Institution)
(Affiliated to Madurai Kamaraj University & Re-Accredited with 'B+' Grade by NAAC)
Vilachery Main Road, Pasumalai (P.O), Madurai-625004.