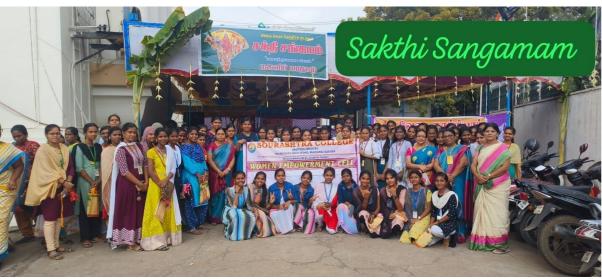

#### REPORT ON SAKTHI SANGAMAM

Kesava Seva Kendra organised Sakthi Sangamam Conference at Raja Muthiah Hall on 06.01.2024 from 10.00am to 4.00pm. This conference is being held to affirm women's participation in social progress. Many social activists, educators, media personalities, writers, women representatives and 80 girl students of our college participated in the conference.