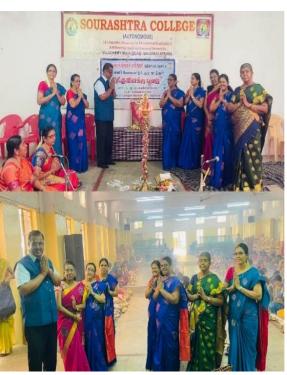

#### **ORIENTATION PROGRAMME - REPORT**

The Orientation Programme was organized for I year UG and PG girl students on 28.07.2023 at 3.00pm in Silver Jubilee Hall. Prof. K.M.Poornima of Physics Department and Prof. K.R. Lakshmi of Tamil Department acted as guest speakers and gave proper guidance about behavior in the co-educational institution. Nearly 75 girl students actively participated in the programme.