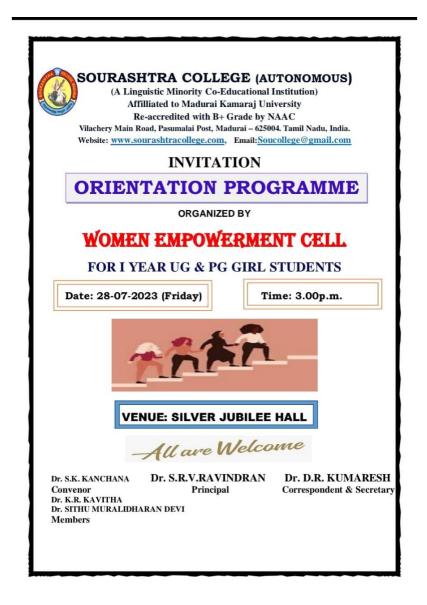

#### SOURASHTRA COLLEGE (AUTONOMOUS)

(A Linguistic Minority Co-Educational Institution)
Affilliated to Madurai Kamaraj University
Re-accredited with B+ Grade by NAAC
Vilachery Main Road, Pasumalai Post, Madurai – 625004. Tamil Nadu, India.
Website: www.sourashtracollege.com, Email: Soucollege@gmail.com

#### WOMEN EMPOWERMENT CELL

Cordially invites you on the occasion of

"THIRUVILAKKU POOJA"

**DATE: 4-8-2023** 

**TIME 10.00 A.M** 

#### **VENUE: SILVER JUBILEE HALL**

Dr. S.K. KANCHANA
Convenor
Dr. K.R. KAVITHA
Dr. SITHU MURALIDHARAN DEVI
Mombors

Dr. S.R.V.RAVINDRAN Principal Dr. D.R. KUMARESH Correspondent & Secretary

திருவிளக்கு பூஜை: சவுராஷ்டிரா கல் லூரி, விளாச்சேரி மெயின் ரோடு, பசு மலை, மதுரை, பங்கேற்பு: கல்லூரி முதல்வர் ரவீந்திரன், கல்லூரி செயலர் குமரேஸ், காலை 10:00 மணி.