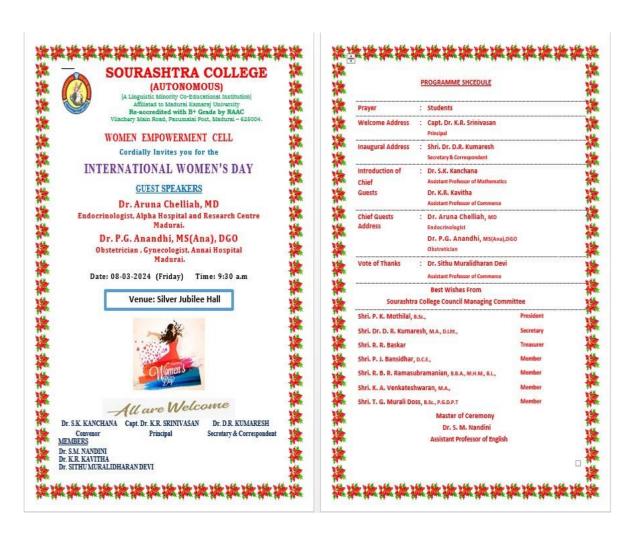

#### REPORT ON INTERNATIONAL WOMEN'S DAY

International Women's Day, a global event was organized on 08.03.2024 at 9.30 am in Silver Jubilee Hall. Dr. Aruna Chelliah Endocrinologist, Alpha Hospital and Research, Madurai and Dr. P.G. Anandhi, Obstetrician, Gynecologist, Annai Hospital, Madurai acted as Chief guests and they gave a brief talk about physical and mental health issues of female. Nearly 150 girl students from various departments participated in the programme. It is followed by cultural events and the Principal Dr. K.R. Srinivasan distributed the prizes to the winners.