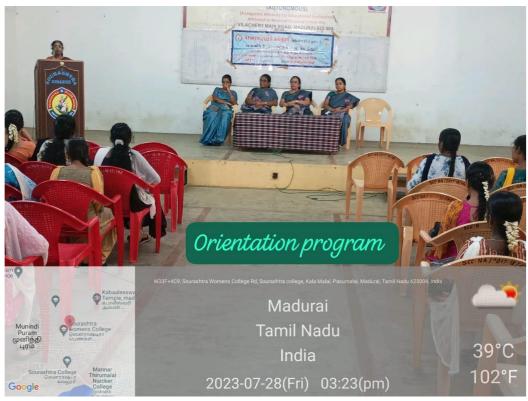

#### **ORIENTATION PROGRAMME - REPORT**

The Orientation Programme was organized for I year UG and PG girl students on 28.07.2023 at 3.00pm in Silver Jubilee Hall. Prof. K.M.Poornima of Physics Department and Prof. K.R. Lakshmi of Tamil Department acted as guest speakers and gave proper guidance about behavior in the co-educational institution. Nearly 75 girl students actively participated in the programme.