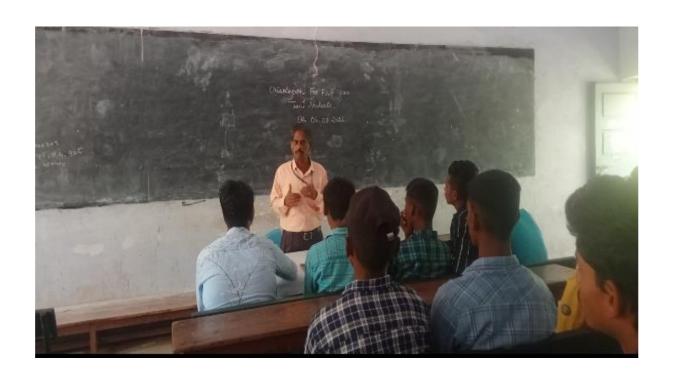

#### REPORT ON SAKTHI SANGAMAM

Kesava Seva Kendra organised Sakthi Sangamam Conference at Raja Muthiah Hall on 06.01.2024 from 10.00am to 4.00pm. This conference is being held to affirm women's participation in social progress. Many social activists, educators, media personalities, writers, women representatives and 80 girl students of our college participated in the conference.