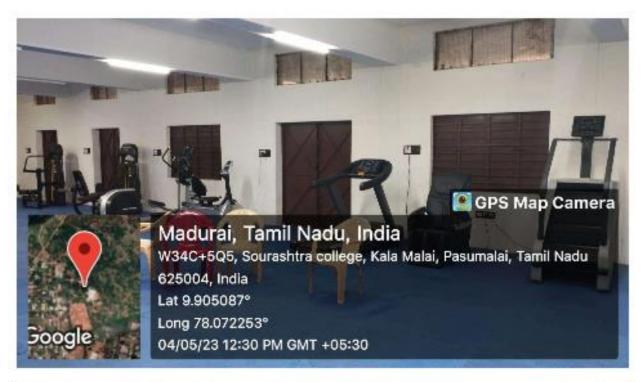

# **GYM -FACILITY**

(A Linguistic Minority Co-education Institution)
(Affiliated to Madurai Kamaraj University & Re-Accredited with 'B+' Grade by NAAC)
Vilachery Main Road, Pasumalai (P.O), Madurai-625004.