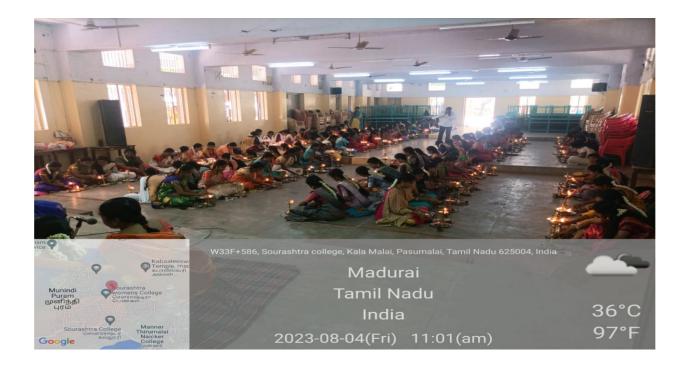

#### THIRUVILAKKU POOJA - REPORT

Thiruvilakku Pooja is a traditional ceremony to reinforce the cultural values and emphasize the spirituality and it was conducted by the Women Empowerment Cell on 04.08.2023 at 10.00 am at Silver Jubilee Hall. Nearly 140 girl students participated in the pooja by chanting prayers for the well-being, prosperity and happiness of the people.

# கல்லூரிகளில் 1008 விளக்கு பூஜை

திருப்பரங்குன்றம், ஆக. 5 உலக நன்மைக்காகவும், மாணவர்கள் படிப்பு சிறக் கவும் வேண்டி மன்னர் திருமலை நாயக்கர், சவு ராஷ்டிரா கல்லுாரிகளில் மாணவியர் 1008 விளக்கு பூஜை செய்தனர்.

மன்னர் திருமலை நாயக்கர் கல்லூரியில் அஷாதேவி அறக்கட் டளைச் சார்பில் நடந்த விளக்கு பூஜையை மேயர் இந்திராணி பொன்வசந்த் துவக்கி வைத்தார். அறக் கட்டளை உபயதாரர்

மஹாலட்சுமி, கல்லூரித் தலைவர் ராஜகோபால், தலைவர் தலைவர் ஜெய துணைத் தலைவர் ஜெய சூழ், செயலாளர் விஜ ராம், யராகவன், பொருளாளர் ஆழ்வார்சாமி, உதவிச் **ராஜேந்**திர செயலாளர் பாபு, முதல்வர் ராமசுப் சுயநிதி பிரிவு பையா, இயக்குநர் பிரபு உட்பட பலர் பங்கேற்றனர். பேரா சிரியர்கள் விஷ்ணு சுபா, பரிமளா ஏற்பாடுகளைச் செய்தனர்.

சவுராஷ்டிரா கல் லூரியில் தாளாளர் கும

ரேஷ் துவக்கி வைத்தார். முதல்வர் ரவீந்திரன் முன் னிலை வகித்தார். மகளிர் மேம்பாட்டுக் குழு ஒருங் கிணைப்பாளர் காஞ்சனா, உறுப்பினர்கள் கவிதா, தேவி ஏற்பாடுகளைச் செய்தனர். பேசிரியர்கள் விஷ்ணு பிரியா, சுகந்தி, மேகலா, ஜெயந்தி, ஜீவப் பிரியா, லட்சுமி, ஊர்மிளா, புவனேஸ்வரி, வசந்தி, நிர் மலா, பூர்ணிமா, சுமித்ரா, சரோஜா பங்கேற்றனர். மாணவியர் திரளான விளக்கு பூஜை செய்தனர்.